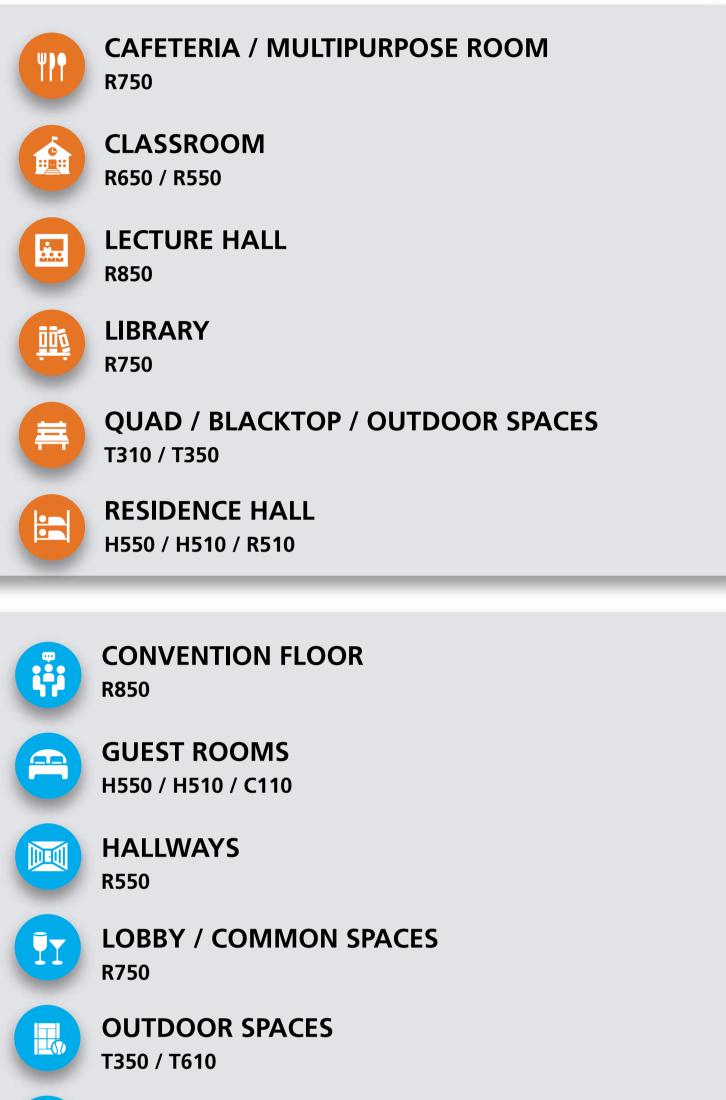

## <section-header>

| ΑΡ   | R |   | . <b>.</b> .<br>I | <b>1</b> | ΨP٩ |   |   | <u>000</u> | 幕 |          |   |          |          | ĪY |   | $\bigcirc$ |   | ÷ | ٩ |   |   | ň |   | <b>6</b> |   | <u>i</u> i |   |
|------|---|---|-------------------|----------|-----|---|---|------------|---|----------|---|----------|----------|----|---|------------|---|---|---|---|---|---|---|----------|---|------------|---|
| C110 |   |   |                   |          |     |   |   |            |   |          |   | Č        |          |    |   |            |   |   |   |   |   |   |   |          |   |            |   |
| E510 |   |   |                   |          |     |   |   |            |   |          |   |          |          |    |   |            | C |   | C |   | Č |   |   |          |   |            | C |
| H510 |   |   |                   |          |     |   |   |            |   | C        |   | <b>C</b> |          |    |   |            |   |   |   |   |   |   |   |          |   |            |   |
| H550 |   |   |                   |          |     |   |   |            |   | <b>C</b> |   | Č        |          |    |   |            |   |   |   |   |   |   |   |          |   |            |   |
| M510 |   |   |                   |          |     |   |   |            |   |          |   |          |          |    |   |            |   |   |   |   |   |   | C | C        | C |            |   |
| R310 |   |   | C                 |          |     |   |   |            |   |          |   |          |          |    |   |            |   |   |   |   |   |   |   |          |   |            |   |
| R510 |   |   | C                 |          |     |   |   |            |   | C        |   |          |          |    |   |            |   |   |   |   |   |   |   |          |   |            |   |
| R550 | C |   |                   |          |     | C |   |            |   |          |   |          | <b>v</b> |    |   |            |   |   |   |   |   |   |   |          |   |            |   |
| R650 | C |   |                   | C        |     | C |   |            |   |          |   |          |          |    |   |            |   |   |   |   |   |   |   |          |   |            |   |
| R750 |   | C |                   |          | C   |   |   | C          |   |          |   |          |          | 0  |   |            |   |   |   |   |   | C |   |          |   |            |   |
| R850 |   |   |                   |          |     |   | C |            |   |          | C |          |          |    |   |            |   |   |   | C |   |   |   |          |   | Č          |   |
| T310 |   |   |                   |          |     |   |   |            | V |          |   |          |          |    |   |            |   |   |   |   |   |   |   |          |   |            |   |
| T350 |   |   |                   |          |     |   |   |            | V |          |   |          |          |    | C |            |   | C |   |   |   |   |   |          |   |            |   |
| T610 |   |   |                   |          |     |   |   |            |   |          |   |          |          |    | S |            |   |   |   |   |   |   |   |          |   |            |   |