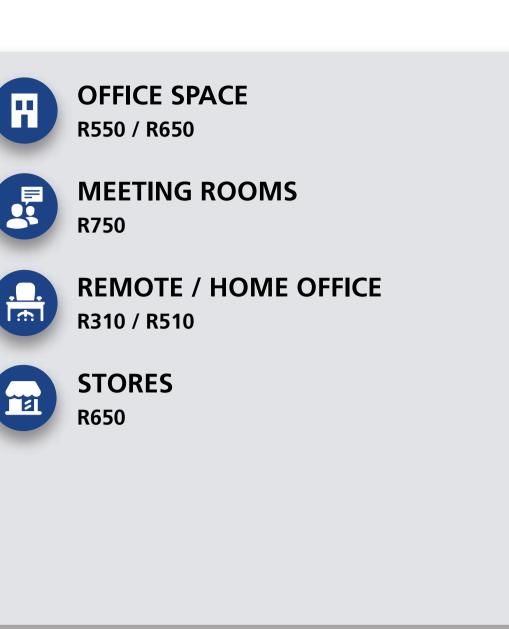

## <section-header>

| ΑΡ   | R |   | . <b>.</b> .<br>I | <b>1</b> | ΨP٩ |   |   | <u>000</u> | 幕 |          |   |          |          | ĪY |   | $\bigcirc$ |   | ÷ | ٩ |   |   | ň |   | <b>6</b> |   | <u>i</u> i |   |
|------|---|---|-------------------|----------|-----|---|---|------------|---|----------|---|----------|----------|----|---|------------|---|---|---|---|---|---|---|----------|---|------------|---|
| C110 |   |   |                   |          |     |   |   |            |   |          |   | Č        |          |    |   |            |   |   |   |   |   |   |   |          |   |            |   |
| E510 |   |   |                   |          |     |   |   |            |   |          |   |          |          |    |   |            | C |   | C |   | Č |   |   |          |   |            | C |
| H510 |   |   |                   |          |     |   |   |            |   | C        |   | <b>C</b> |          |    |   |            |   |   |   |   |   |   |   |          |   |            |   |
| H550 |   |   |                   |          |     |   |   |            |   | <b>C</b> |   | Č        |          |    |   |            |   |   |   |   |   |   |   |          |   |            |   |
| M510 |   |   |                   |          |     |   |   |            |   |          |   |          |          |    |   |            |   |   |   |   |   |   | C | C        | C |            |   |
| R310 |   |   | C                 |          |     |   |   |            |   |          |   |          |          |    |   |            |   |   |   |   |   |   |   |          |   |            |   |
| R510 |   |   | C                 |          |     |   |   |            |   | C        |   |          |          |    |   |            |   |   |   |   |   |   |   |          |   |            |   |
| R550 | C |   |                   |          |     | C |   |            |   |          |   |          | <b>v</b> |    |   |            |   |   |   |   |   |   |   |          |   |            |   |
| R650 | C |   |                   | C        |     | C |   |            |   |          |   |          |          |    |   |            |   |   |   |   |   |   |   |          |   |            |   |
| R750 |   | C |                   |          | C   |   |   | C          |   |          |   |          |          | 0  |   |            |   |   |   |   |   | C |   |          |   |            |   |
| R850 |   |   |                   |          |     |   | C |            |   |          | C |          |          |    |   |            |   |   |   | C |   |   |   |          |   | Č          |   |
| T310 |   |   |                   |          |     |   |   |            | V |          |   |          |          |    |   |            |   |   |   |   |   |   |   |          |   |            |   |
| T350 |   |   |                   |          |     |   |   |            | V |          |   |          |          |    | C |            |   | C |   |   |   |   |   |          |   |            |   |
| T610 |   |   |                   |          |     |   |   |            |   |          |   |          |          |    | S |            |   |   |   |   |   |   |   |          |   |            |   |